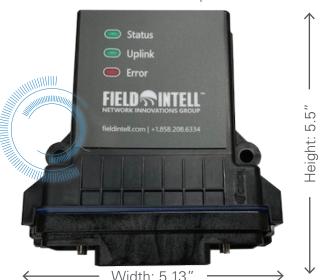

th the ability to start, stop, or adjust equipment RPMs or automatic setpoints from anywhere.



### **Insights**

Our industry-centric metrics help you discover opportunities to improve efficiency and quickly identify issues before they become problems.



### **Full Service**

Anytime asset monitoring, powerful management features & a rich user experience are just some of the many benefits.

## **Features & Benefits**

- Worldwide GPS access
- Real-time start, stop & throttling controls
- Stand-alone remote monitoring
- Built-in data compression
- Vibration tested for use on heavy industrial equipment J1455
- Flexible API developer options
- Use any data network worldwide
- Customizable options
- 2G, 3G cellular, LTE(CatM1) in North America
- Iridium, GPS

FIC-E2000 Unit - Compact Size